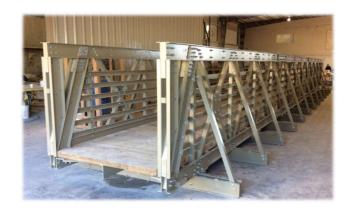

## Structural FRP Engineering and Fabrication Specialists

Key West, Florida: electrical substation security fence and gates

Delaware State Park: 60' fiberglass bridge

Fiberglass Pergola 6" x 6" structure used as electrical conduit for lights and