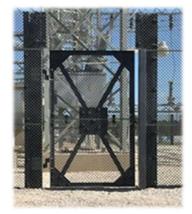

**Decorative FRP Fence: New York substation** 

**Fiberglass Access Platform** 

- ➤ 100% electrically nonconductive
- ➤ 100% corrosion resistant
- Material color throughout product
- Can be manufactured in many colors
- Does not spark when impacted by steel
- 3 x the lifespan of galvanized steel
- UV stable
- ➤ Weight is 2/3 lighter than
- Higher return on investment than steel