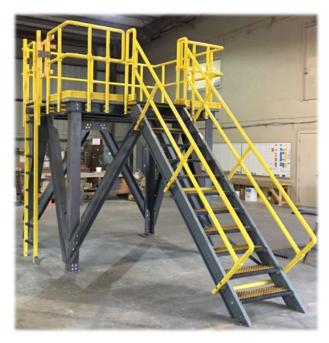

**Decorative FRP Fence: New York substation** 

**Fiberglass Access Platform** 

- ➤ 100% electrically nonconductive
- ➤ 100% corrosion resistant
- Material color throughout product
- Can be manufactured in many colors
- Does not spark when impacted by steel
- 3 x the lifespan of galvanized steel
- UV stable
- ➤ Weight is 2/3 lighter than
- Higher return on investment than steel