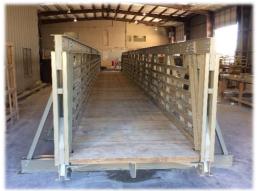

## Structural FRP Engineering and Fabrication Specialists

Key West, Florida: electrical substation security fence and gates

Delaware State Park: 60' fiberglass bridge

Fiberglass Pergola 6" x 6" structure used as electrical conduit for lights and