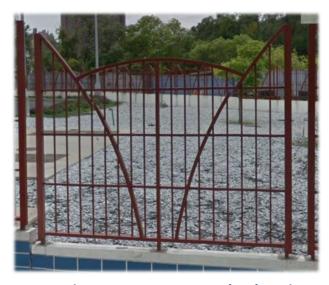

**Decorative FRP Fence: New York substation** 

**Fiberglass Access Platform** 

- ➤ 100% electrically nonconductive
- ➤ 100% corrosion resistant
- Material color throughout product
- Can be manufactured in many colors
- Does not spark when impacted by steel
- 3 x the lifespan of galvanized steel
- UV stable
- ➤ Weight is 2/3 lighter than
- Higher return on investment than steel