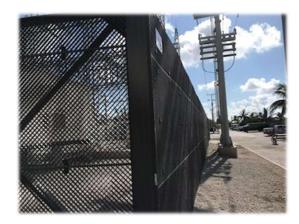

## Structural FRP Engineering and Fabrication Specialists

Key West, Florida: electrical substation security fence and gates

Delaware State Park: 60' fiberglass bridge

Fiberglass Pergola 6" x 6" structure used as electrical conduit for lights and