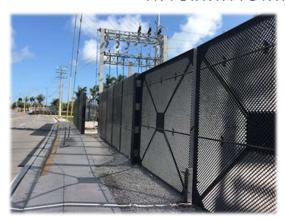

## Structural FRP Engineering and Fabrication Specialists

Key West, Florida: electrical substation security fence and gates

Delaware State Park: 60' fiberglass bridge

Fiberglass Pergola 6" x 6" structure used as electrical conduit for lights and